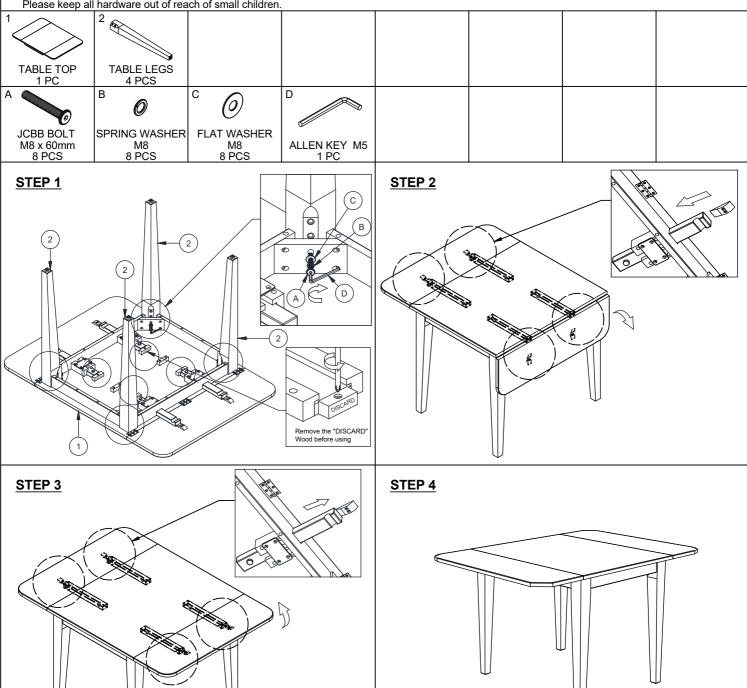

## ASSEMBLY INSTRUCTION

**DESCRIPTION: 50" Drop Leaf Table** 

ITEM NO: HP-TA-3650D -BBP-C

Thank you for purchasing this quality product. Be sure to check all packing material carefully for small parts which may have come loose inside the carton during shipment. Identify and count all parts and compare with the parts list below. Please keep all hardware out of reach of small children.

## **ASSEMBLY TIPS:**

- 1.Remove hardware from box and sort by size.
- 2. Please check to see that all hardware and parts are present prior start of assembly.
- 3.Please follow attached instructions in the same sequence as numbered to assure fast and easy assembly.